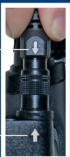

## **FEATURES & BENEFITS:**

Hawk EC ("Easy-Connect") features on-target visual alignment that improves the ease of connection to the radio, reducing wear and tear on the connector.

**Easy-Connect:** Guide Arrow & Alignment Arrow are lined up

(Push-to-Talk) button is located on the side of the microphone.

Body Clip securely attaches to clothing.

즷

Make Radio Connection Easy & Wear & Tear Free with "EASY-CONNECT" GUIDE ARROW MARKS.

Easy-Connect Radio Adapter attaches to two-way radio.

\* Radio adapter varies based on radio make & model.

ARROW

MARK 2