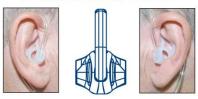

## AMBIDEXTROUS EAR TIP

Fin Ultra Ambi Ear Tip. This all day comfort ear tip is ambidextrous and can be worn in the left or right ear.

Excellent audio quality. Concealable and lightweight. Microphone is sensitive to a whisper.

Enhanced Comfort: The Fin Ultra<sup>™</sup> Ambi offers a perfect fit for both the left or right ear and the open skeleton design allows for more ambient sound to travel through the earpiece.