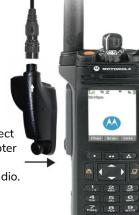

(Push-to-Talk) button is located on the side of the microphone.

Body Clip securely attaches to clothing.

즷

Make Radio Connection Easy & Wear & Tear Free with "EASY-CONNECT" GUIDE ARROW MARKS.

Easy-Connect Radio Adapter attaches to two-way radio.

\* Radio adapter varies based on radio make & model.

ARROW

MARK 2