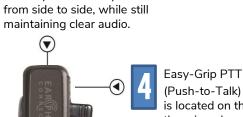

Uni-directional microphone

allows you to move your head

(Push-to-Talk) button is located on the side of the microphone.

Body Clip securely attaches to clothing.

즷

Make Radio Connection Easy & Wear & Tear Free with "EASY-CONNECT" GUIDE ARROW MARKS.

Easy-Connect Radio Adapter attaches to two-way radio.