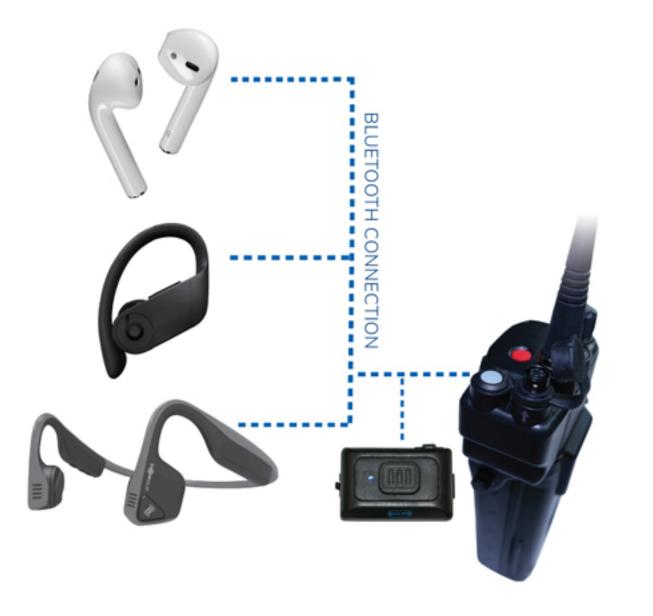

# USE WITH YOUR ALL YOUR FAVORITE WIRELESS EARBUD BRANDS.

Wireless Earbuds Not Included.

#### PAIRING INSTRUCTIONS:

- 1. Pairing Earbuds to the Bluetooth Radio Adapter (BTD). Attach the Bluetooth Adapter to the radio. Power up radio. Bluetooth adapter LED will flash blue/red. Now it's in pairing state. Power up your Bluetooth earbuds and put them into pairing state. When radio adapter LED is solid blue, pairing is complete. Power down the radio & earbuds. Check your personal earbud instructions for manual pairing.
- 2. Pairing BTR Bluetooth Remote Switch to Bluetooth Radio Adapter (BTD). With radio off, hold down the PTT button on the radio adapter making sure not to completely cover the LED. While holding down, turn on the radio at the same time until LED is flashing Blue/Red then release. Short press again then release. The LED will flash slow Blue/Red. Now the radio adapter is in pairing state. Next, press & hold the PTT button on the remote switch until LED is flashing Blue/Red then release. When LED on the radio adapter turns blue, pairing is complete. Now power up earbuds. Wait about 15 seconds for everything to link up. Now you are ready to transmit.

Next time you use the Air Pro Wireless, power up radio & earbuds. Earbuds will automatically link to the adapter. Press & hold the BTR PTT Button until LED appears, then release. The BTR will now link in about 10 seconds.