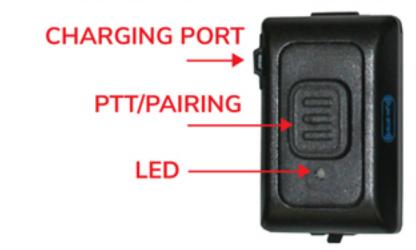

### **BTR REMOTE PTT SWITCH**

PAIRING / PTT BUTTON

BTD BLUETOOTH ADAPTER EP-BTD23

#### PAIRING INSTRUCTIONS:

- 1. Pairing Earbuds to the Bluetooth Radio Adapter (BTD). Attach the Bluetooth Adapter to the radio. Power up radio. Bluetooth adapter LED will flash blue/red. Now it's in pairing state. Power up your Bluetooth earbuds and put them into pairing state. When radio adapter LED is solid blue, pairing is complete. Power down the radio & earbuds. Check your personal earbud instructions for manual pairing.
- 2. Pairing BTR Bluetooth Remote Switch to Bluetooth Radio Adapter (BTD). With radio off, hold down the PTT button on the radio adapter making sure not to completely cover the LED. While holding down, turn on the radio at the same time until LED is flashing Blue/Red then release. Short press again then release. The LED will flash slow Blue/Red. Now the radio adapter is in pairing state. Next, press & hold the PTT button on the remote switch until LED is flashing Blue/Red then release. When LED on the radio adapter turns blue, pairing is complete. Now power up earbuds. Wait about 15 seconds for everything to link up. Now you are ready to transmit.

#### **NOTES:**

- To power down BTR, press and hold the PTT button until LED turns RED. If all devices are powered off the remote switch will automatically power down in 5 minutes.
- If no LED appears on the BTR when trying to pair, connect the USB cable to charge for about 10 minutes, then try again. For all day use, BTR should charge for about 3.5 hours.
- If Bluetooth Radio Adapter (BTD) did not flash Blue/Red during start up, \*Manual Pairing will be required. Hold down the pairing button on the adapter & turn radio on at the same time until Blue / Red LED appears. Then proceed to start from Step 1 to complete the pairing process.
- Earbuds can be activated from the pairing button on the BTD radio adapter as well.
- ▶ LED automatically shuts off after 15 seconds.