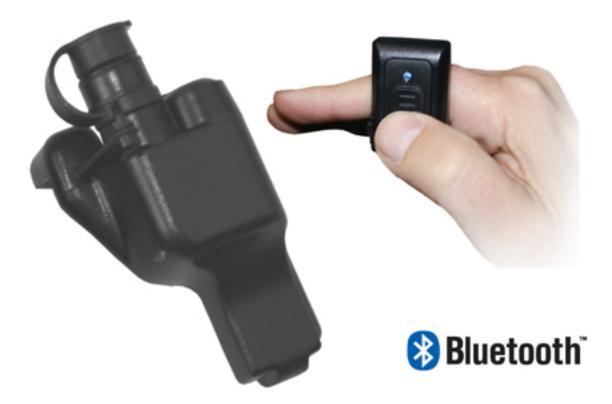

## **AIR PRO WIRELESS**

MOTOROLA XTS BLUETOOTH ADAPTER & REMOTE PTT KIT FOR WIRELESS EARBUDS

Visit our **YouTube Channel: EPC Headsets** for videos about Pairing the Air Pro Wireless PTT Combo Kit.

# AIR PRO WIRELESS PTT COMBO KIT FOR MOTOROLA XTS INCLUDES:

# USE WITH YOUR ALL YOUR FAVORITE WIRELESS EARBUD BRANDS.

Wireless Earbuds Not Included.